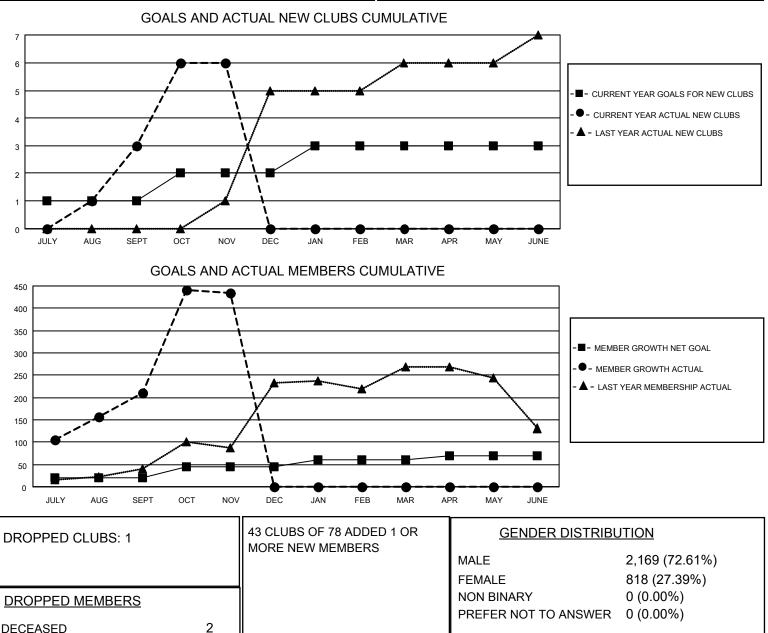

## LOCATION INDIA

District 320 A

Results as of: 11/30/2021

| Clubs                 |               |           |               | Members               |                          |                         |                                                    |
|-----------------------|---------------|-----------|---------------|-----------------------|--------------------------|-------------------------|----------------------------------------------------|
| RESULTS FOR 2021-2022 |               |           |               | RESULTS FOR 2021-2022 |                          |                         |                                                    |
| QUARTER               | NEW CLUB GOAL | NEW CLUBS | DROPPED CLUBS | QUARTER ME            | EMBER GROWTH NET<br>GOAL | MEMBER GROWTH<br>ACTUAL | DROPPED<br>MEMBERS ACTUAL<br>(including transfers) |
| JULY/AUG/SEPT         | 1             | 3         | 1             | JULY/AUG/SEPT         | 20                       | 259                     | 24                                                 |
| OCT/NOV/DEC           | 1             | 3         | 0             | OCT/NOV/DEC           | 25                       | 255                     | 25                                                 |
| JAN/FEB/MAR           | 1             | 0         | 0             | JAN/FEB/MAR           | 15                       | 0                       | 0                                                  |
| APR/MAY/JUNE          | 0             | 0         | 0             | APR/MAY/JUNE          | 10                       | 0                       | 0                                                  |